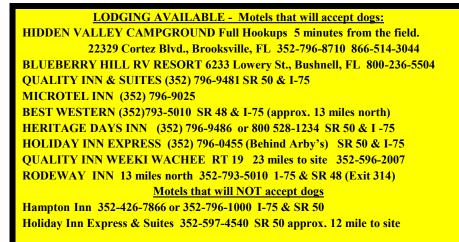

# **Greater Ocala-Gainesville Lure Coursing Association** Alice Vesely FTS, c/o M.E. Robin Barry

18691 NE 5th Terrace Rd., Citra, FL 32113

Exhibitors and Spectators: Please bring your own chairs and shade. Water Available.

DIRECTIONS TO FIELD: From I-75. Exit at SR 50 GO WEST approx. 1/4 mile Turn LEFT onto Lockhart RD (the first left) The field is at the top of the hill on the LEFT Entrance fee is \$4/vehicle and will be collected by the Park. Proceed straight ahead to the back of the property.

For Information contact: Robin Barry (352) 239 - 3265

mbarry0318@gmail.com Mice Vesely <u>Allegrov5@aol.com</u>