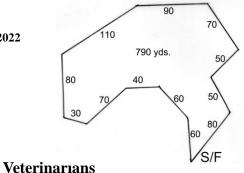

#### **LURE EQUIPMENT:**

Battery powered continuous loop with white plastic and/or fur strips. Back up equipment will be available. Course plans: Sat. Oct. 1 -790 yds.

Sat. October 1, 2022

Belleview Veterinary Hospital 352-347-390 10725 SW 36<sup>th</sup> Ave., Belleview, FL 34420