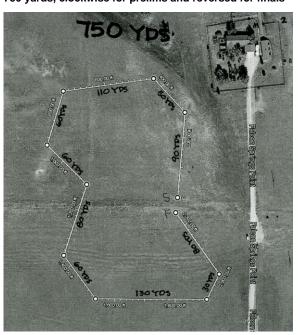

### ALL HOUNDS RUN AT THE OWNER'S SOLE RISK.

<u>Friday July 15, 2022</u> 750 yards, clockwise for prelims and reversed for finals

<u>Saturday July 16, 2022</u> 770 yards, clockwise for prelims and reversed for finals