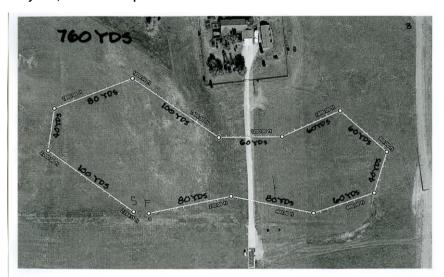

**Sunday July 17, 2022** 760 yards, clockwise for prelims and reversed for finals