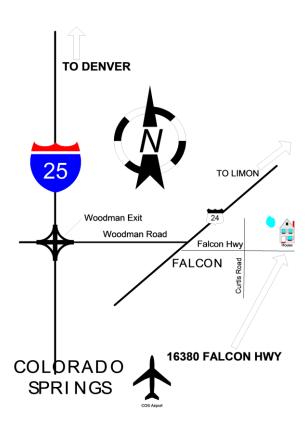

## COLORADO LURE COURSING ASSOCIATION

Darci Kunard 17531 E 104<sup>th</sup> Place Reunion, CO 80022 kdarci@yahoo.com 720-938-3303

www.clcaonline.com www.asfa.org

**From I-25 North or South:** Take Woodmen Road Exit and travel east to Highway 24. Turn Right on Highway 24 and then turn Left on Meridian. Go to stop sign and then Turn Left on Falcon Highway. Turn Left in driveway at 16380 Falcon Highway.