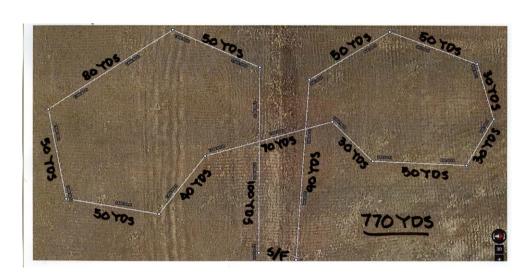

### ALL HOUNDS RUN AT THE OWNER'S SOLE RISK.

<u>Friday July 15, 2022</u> 750 yards, clockwise for prelims and reversed for finals

<u>Saturday July 16, 2022</u> 770 yards, clockwise for prelims and reversed for finals