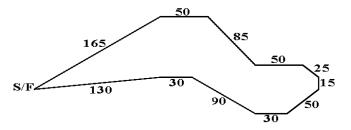

#### Sunday:720 yards

CCA reserves the right to alter course plans as necessary.