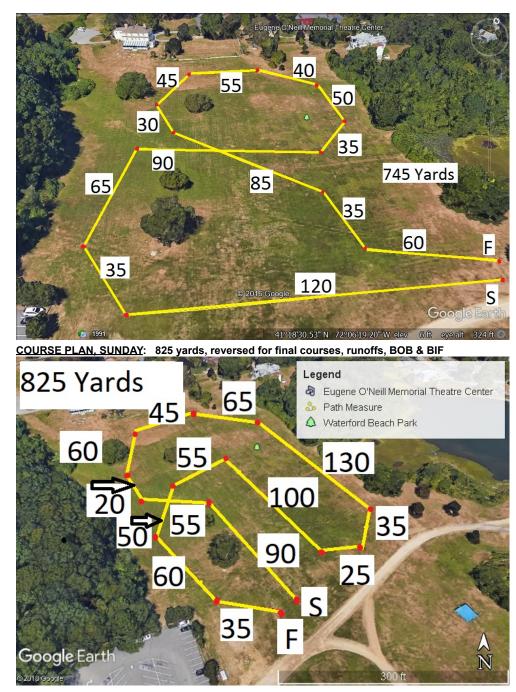

COURSE PLAN, SATURDAY: 745 yards, reversed for final courses, runoffs, BOB & BIF