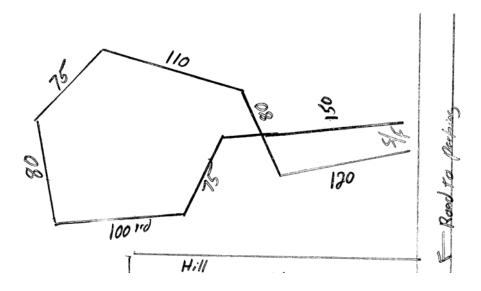

## \*\*\*\*\* BEST IN FIELD WILL BE OFFERED \*\*\*\*

Sunday, 10/6/2013 – Course Plan – 790yds. Course will be reversed for run-offs, BOB and BIF runs