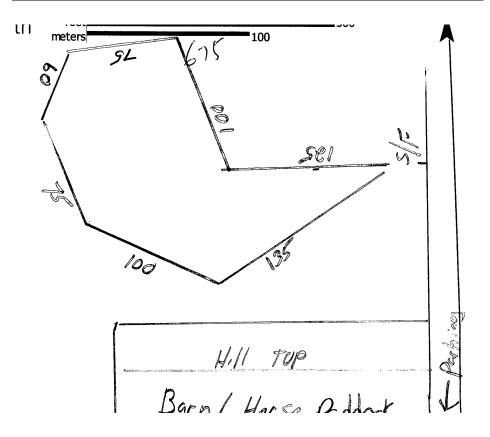

| 860-388-3453 |
| Days Inn           | 265 Flanders Rd, Niantic           | 860-739-6921 |

There will be Overnight RV Parking at the field - no hookups.

#### **LURE COURSING Practice & ASFA CERTIFICATIONS**

The Pharaoh Hound Owners of the NorthEast will be holding lure coursing practice and ASFA Certifications on Saturday, October 5, 2013 from 9am until approximately 4pm.

There are three options available:

- 1. Unlimited practice for the day \$20 per hound
- 2. One practice run for \$5
- One ASFA Certification for \$15. Owner must secure hound to be certified with and bring certification paperwork. With prior notification, FTS may have available certification hound.

Please complete attached practice entry form.

# Saturday, October 5, 2013 – Practice/ASFA Certification course plan



#### OFFICIAL AMERICAN SIGHTHOUND FIELD ASSOCIATION ENTRY FORM PHARAOH HOUND OWNERS OF THE NORTHEAST SUNDAY, October 6, 2013

Denise Gentile, Field Trial Secretary 42 Copper Hill Drive Guilford, CT 06437

Make Checks payable to: PHONE Early entries: \$20.00 first dog; \$18.00 additional dogs. NO Day of Trial Entries ENTRIES CLOSE 6 PM, Saturday, October 5, 2013

Registration Number: (please write in registering body before number)

entries; please check your completed entry carefully.

Call Name:

Fee Paid

Breed:

Stake:

Registered Name of Hound:

SIGNATURE of owner or his agent duly authorized to make this entry

EF-A ~ rev 07-12©

□ Open □ FCH □ Veteran □ Single □ Limited

The Field Secretary cannot accept conditional, unsigned, incomplete or unpaid

Additional Stakes

☐ Kennel ☐ Bre