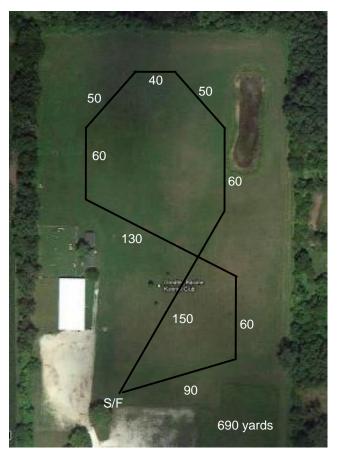

ursing Proficiency (TCP) 100 proficiency points and

two (2) First placements or

one (1) First and two (2) Second placements (all placements must be over a qualifying hound)

Title of Coursing Proficiency Excellent (CPX). Title of Coursing Proficiency title and,

an additional 300 proficiency points and

four (4) additional First placements from the Single stake over qualifying hounds

A single entry in a stake, who defeats another hound to win Best of Breed, will earn a qualifying (competitive) first placement for defeating a qualifying hound. A single entry in a breed, awarded Best of Breed, will earn a first placement for winning Best in Field against a qualifying hound.

<sup>\*</sup> Example: a hound places second in a stake/flight of 3 = 9 points.

### **Course Plans**



Saturday



Sunday

#### OFFICIAL AMERICAN SIGHTHOUND FIELD ASSOCIATION ENTRY FORM

#### MIDWEST COURSING CLUB

Saturday, August 17, 2013

Total entries limited to 125 per day

Early entries: \$17 first hound each additional early entry from same household/owner: \$12 Day of Trial entry: \$22

Early entries close Wed., Aug 14, 2013 Day of Trial entries close 7:30AM

Make Check payable to: MWCC

Additional Stakes

☐ Kennel ☐ Breeder ☐ Bench

#### Mailed entries to: Ann Montez, N8720 Wilmer's Point Lane, East Troy, WI 53210

Call Name:

□ Veteran □ Single □ Limited

Breed:

Stake:

□ Open

Registered Name of Hound:

□ FCH

The Field Secretary cannot accept conditional, unsigned, incomplete or unpaid Fee Paid \_ entries; please check your completed entry carefully.

|