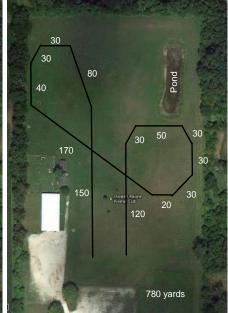

not fenced but are set well off the road and has natural boundaries of trees and tall grass. Well water is available. Bring your own shade.

## Address is 6320 Hwy G, Caledonia, WI GPS coordinates: N42.81486 W087.85709

The Kennel Club is 15 miles south of Milwaukee.

Exit I-94 at Hwy G and go East on G. It will wind and become six mile road. The Kennel Club is on the north side of the road with a wooden "GRKC" at the end of the driveway. Follow trial signs.

**BREAKFAST AND LUNCH** will be available for a nominal fee. No alcoholic beverages allowed on the site.

Cell phone number at the field the day of the trial: 414-702-2276

Go to <a href="www.ASFA.org">www.ASFA.org</a> for the latest Rulebook, Policies, Contacts, Clubs, Trial Schedules, Trial Results & more

#### **Course Plans**





Saturday: 690 yards

Sunday:810 yards

#### OFFICIAL AMERICAN SIGHTHOUND FIELD ASSOCIATION ENTRY FORM

#### MIDWEST COURSING CLUB

Saturday 9/26 □ Sunday 9/27 □ Each trial requires individual form Total entries limited to 125 per day

Early entries: \$18 first hound each additional early entry from same household/owner: \$15 Day of Trial entry: \$23

Early entries close Wed., Sep 23, 2015 Day of Trial entries closes, 7:30AM Sat and Sun Make Check payable to: MWCC

Mailed entries to: Karen Breitbach, FTS, 1930 W. Galena St, Milwaukee, WI 53205

Call Name:

Breed:

The Field Secretary cannot accept conditional, unsigned, incomplete or unpaid Fee Paid entries; please check your completed entry carefully.

| Registered Name of Hound: