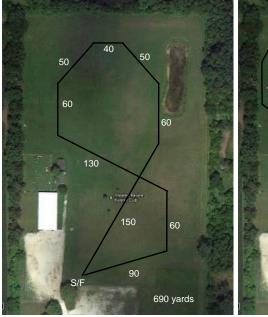

re not fenced but are set well off the road and has natural boundaries of trees and tall grass. Well water is available. Bring your own shade.

## Address is 6320 Hwy G, Caledonia, WI GPS coordinates: N42.81486 W087.85709

The Kennel Club is 15 miles south of Milwaukee.

Exit I-94 at Hwy G and go East on G. It will wind and become six mile road. The Kennel Club is on the north side of the road with a wooden "GRKC" at the end of the driveway. Follow trial signs.

**BREAKFAST AND LUNCH** will be available for a nominal fee. No alcoholic beverages allowed on the site.

Cell phone number at the field the day of the trial: 414-702-2276

Go to <a href="www.ASFA.org">www.ASFA.org</a> for the latest Rulebook, Policies, Contacts, Clubs, Trial Schedules, Trial Results & more

#### **Course Plans**





Saturday: 690 yards

Sunday:810 yards

#### OFFICIAL AMERICAN SIGHTHOUND FIELD ASSOCIATION ENTRY FORM

#### MIDWEST COURSING CLUB

Saturday 9/26 □ Sunday 9/27 □ Each trial requires individual form Total entries limited to 125 per day

Early entries: \$18 first hound each additional early entry from same household/owner: \$15 Day of Trial entry: \$23

Early entries close Wed., Sep 23, 2015 Day of Trial entries closes, 7:30AM Sat and Sun Make Check payable to: MWCC

Mailed entries to: Karen Breitbach, FTS, 1930 W. Galena St, Milwaukee, WI 53205

Call Name:

Breed:

The Field Secretary cannot accept conditional, unsigned, incomplete or unpaid Fee Paid entries; please check your completed entry carefully.

| Registered Name of Hound: