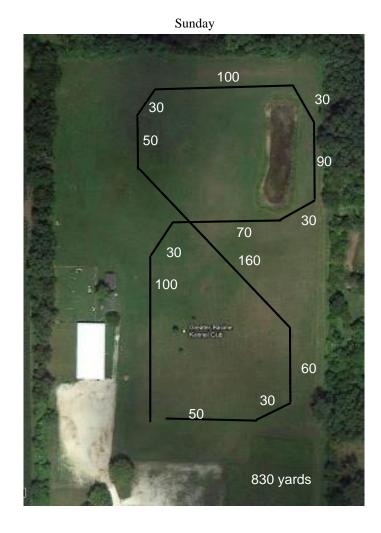

ot fenced but are set well off the road and has natural boundaries of trees and tall grass. Well water is available. Bring your own shade.

Address is 6320 Hwy G, Caledonia, WI GPS coordinates: N42.81486 W087.85709

The Kennel Club is 15 miles south of Milwaukee.

Exit I-94 at Hwy G and go East on G. It will wind and become six mile road. The Kennel Club is on the north side of the road with a wooden "GRKC" at the end of the driveway. Follow trial signs.

**BREAKFAST AND LUNCH** will be available for a nominal fee. No alcoholic beverages allowed on the site.

Cell phone number at the field the day of the trial: 414-702-2276

Go to <a href="https://www.ASFA.org">www.ASFA.org</a> for the latest Rulebook, Policies, Contacts, Clubs, Trial Schedules, Trial Results & more

# **Course Plans**





# OFFICIAL AMERICAN SIGHTHOUND FIELD ASSOCIATION ENTRY FORM

# MIDWEST COURSING CLUB

Saturday, August 15, 2015

Total entries limited to 125 per day

Early entries: \$18 first hound each additional early entry from same household/owner: \$15 Day of Trial entry: \$23

Early entries close Wed., Aug 13, 2014 Day of Trial entries close 8:30AM

Make Check payable to: MWCC

# Mailed entries to: Karen Breitbach 1930 W Galena St, Milwaukee, WI 53205

Call Name:

Fee Paid \_\_\_\_\_ The Field Secretary cannot accept conditional, unsigned, incomplete or unpaid entries; please check your completed entry carefully.

| Registered Name of Hound: