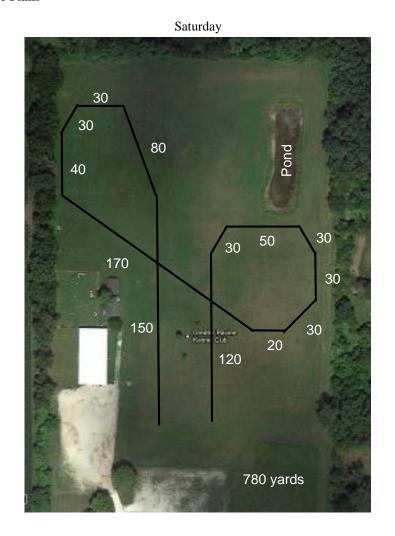

not fenced but are set well off the road and has natural boundaries of trees and tall grass. Well water is available. Bring your own shade.

Address is 6320 Hwy G, Caledonia, WI GPS coordinates: N42.81486 W087.85709

The Kennel Club is 15 miles south of Milwaukee.

Exit I-94 at Hwy G and go East on G. It will wind and become six mile road. The Kennel Club is on the north side of the road with a wooden "GRKC" at the end of the driveway. Follow trial signs.

**BREAKFAST AND LUNCH** will be available for a nominal fee. No alcoholic beverages allowed on the site.

Cell phone number at the field the day of the trial: 414-702-2276

Go to <a href="https://www.ASFA.org">www.ASFA.org</a> for the latest Rulebook, Policies, Contacts, Clubs, Trial Schedules, Trial Results & more

# **Course Plans**





# OFFICIAL AMERICAN SIGHTHOUND FIELD ASSOCIATION ENTRY FORM

# MIDWEST COURSING CLUB

Saturday, August 15, 2015

Total entries limited to 125 per day

Early entries: \$18 first hound each additional early entry from same household/owner: \$15 Day of Trial entry: \$23

Early entries close Wed., Aug 13, 2014 Day of Trial entries close 8:30AM

Make Check payable to: MWCC

# Mailed entries to: Karen Breitbach 1930 W Galena St, Milwaukee, WI 53205

Call Name:

Fee Paid \_\_\_\_\_ The Field Secretary cannot accept conditional, unsigned, incomplete or unpaid entries; please check your completed entry carefully.

| Registered Name of Hound: