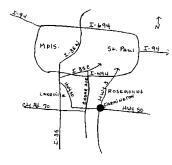

#### Directions to the Field

From either north or south on I-35, take exit 81 east (County Road 70). Follow 70 east about 3 miles to Cedar Avenue. Turn left on Cedar about 1/8 mile to Highway 50. Turn right (east) on 50 to Farmington. Follow the signs to the Dakota County Fairgrounds.

The South Field is located on the West side of the Fairgrounds.

Here is a link to a map and directions to Dakota County Fairgrounds http://tinyurl.com/hv2jhqt