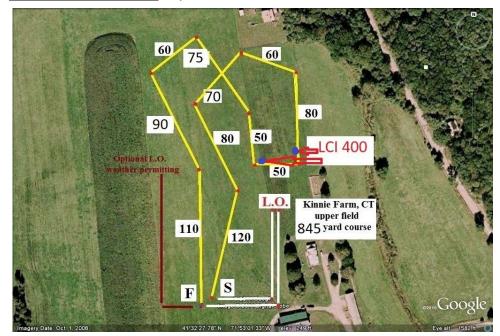

COURSE PLAN, SATURDAY: 845 yards, reversed for final courses, runoffs, BOB & BIF

COURSE PLAN, SUNDAY: 855 yards, reversed for final courses, runoffs, BOB & BIF