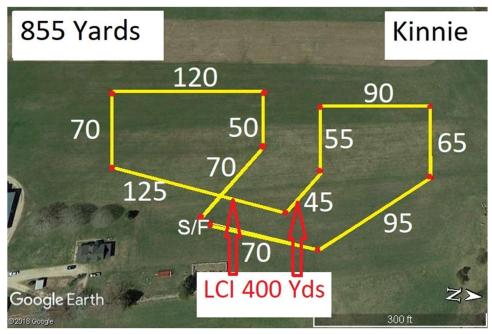

COURSE PLAN, SATURDAY: 845 yards, reversed for final courses, runoffs, BOB & BIF

COURSE PLAN, SUNDAY: 855 yards, reversed for final courses, runoffs, BOB & BIF