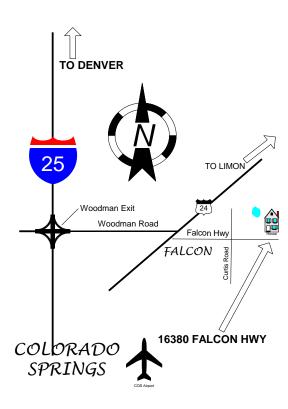

#### FIRST CLASS • DATED MATERIAL

Deann Britton- FTS PO Box 440847 Aurora, CO 80044 303-249-2844 rahwynd@yahoo.com www.clcaonline.com

**From I-25 North or South:** Take Woodmen Road Exit and travel east to Highway 24. Turn Right on Highway 24 and then turn Left on Meridian. Go to stop sign and then Turn Left on Falcon Highway. Turn Left in drive way at 16380 Falcon Highway.

# **COLORADO LURE COURSING ASSOCIATION**

February 26 and 27, 2022

FALCON INSTITUTE FOR ADVANCED COURSING STUDIES 16380 FALCON HIGHWAY PEYTON, COLORADO 80831-7993

Early entry fees: \$17 for 1st dog, \$14 for 2nd and \$12 for each additional Day of Trial Entry: \$25