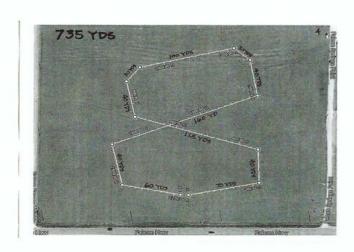

#### Saturday 2/26/2022

735 yards, Prelims clockwise and reversed for the finals