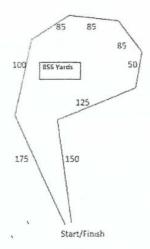

#### Sunday 2/27/2022

855 yards, Prelims clockwise and reversed for the finals

Warning: It is advised that all hounds entered be in top physical condition due to the altitude and rigorous conditions of the course, which will be run on natural terrain and may include such hazards as rocks, trees, cactus, vegetation, gopher holes, gullies, bodies of water and other obstacles.