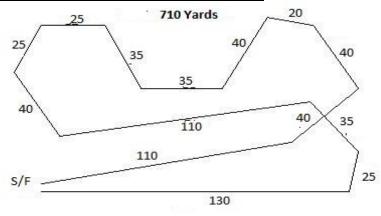

#### COURSE PLAN -- 710 vards

(course is subject to change based on terrain or weather