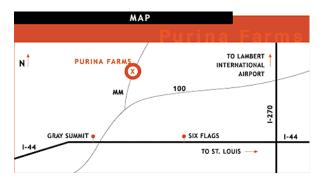

## **Directions to Purina Farms**

## From St. Louis or Springfield, MO

Take I-44 to the Gray Summit exit (Highway 100). Go north and follow Hwy 100 until you spot Hwy MM and the Purina Farms sign (approximately 1/2 mile). Turn left onto Hwy. MM. Drive about one mile until you reach the Purina Farms Visitor's Center on your left. Turn left into Purina and pass thru the security checkpoint. Follow the signs to the field.

# From Kansas City

Take I-70 east to the Warrenton exit at Hwy. 47. Go south on Hwy. 47 for approximately 25 miles until you reach Hwy. 100 in Washington. Turn left onto Hwy. 100 and continue to I-44 (approximately 10 miles). Go east on I-44. Follow the directions above from Springfield.

**NOTE**: Although the field is completely fenced, it is also used as a pasture for cows and sheep during the week.

For results, rulebooks, updates, go to www.ASFA.org

The entry for each Ibizan Hound entering the Open or Veteran Stake for the first time MUST include a completed & signed ASFA Certification Form or Waiver Form (with proof of title) and a copy of the hound's registration certificate (certification waived for Single Stake entries only).