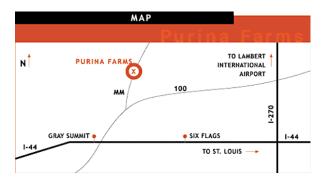

#### **Directions to Purina Farms**

#### From St. Louis or Springfield, MO

Take I-44 to the Gray Summit exit (Highway 100). Go north and follow Hwy 100 until you spot Hwy MM and the Purina Farms sign (approximately 1/2 mile). Turn left onto Hwy. MM. Drive about one mile until you reach the Purina Farms Visitor's Center on your left. Turn left into Purina and pass thru the security checkpoint. Follow the signs to the field.

#### From Kansas City

Take I-70 east to the Warrenton exit at Hwy. 47. Go south on Hwy. 47 for approximately 25 miles until you reach Hwy. 100 in Washington. Turn left onto Hwy. 100 and continue to I-44 (approximately 10 miles). Go east on I-44. Follow the directions above from Springfield.

**NOTE**: Although the field is completely fenced, it is also used as a pasture for cows and sheep during the week.