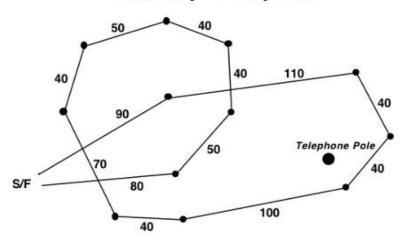

#### COURSE PLAN -- 790 yards

### Saturday - 790 yards

Best of Breed

Best of Breed plaque from ASFA

High Scoring Open

High Scoring Field Champion

Singles Stake

High Scoring Breeder Stake

High Scoring Kennel Stake