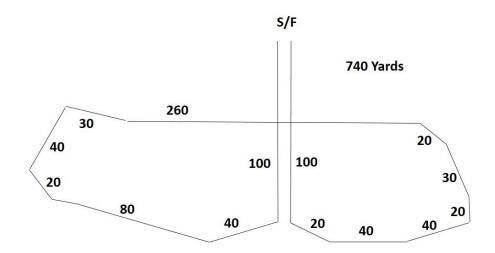

# **SUNDAY JULY 21, 2013**

740 yards; clockwise and reversed for finals. The Colorado Lure Coursing Association reserves the right to alter the course diagram as required by weather and/or field conditions on the day of the trial.