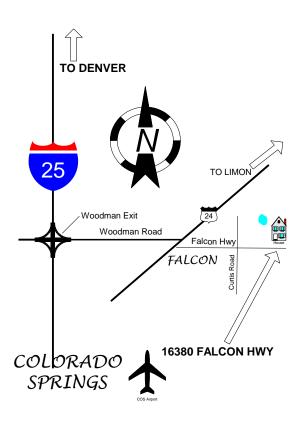

# **DIRECTIONS TO THE FIELD**

From I-25 North or South: Take Woodmen Road Exit and travel east to Highway 24. Turn Right on Highway 24 and then turn Left on Meridian. Go to stop sign and then Turn Left on Falcon Highway. Turn Left in drive way at 16380 Falcon Highway.

# Friday JULY 19, 2013 Saturday JULY 20, 2013 and Sunday JULY 21, 2013

FALCON INSTITUTE FOR ADVANCED COURSING STUDIES
16380 FALCON HIGHWAY
FALCON, COLORADO, 80831