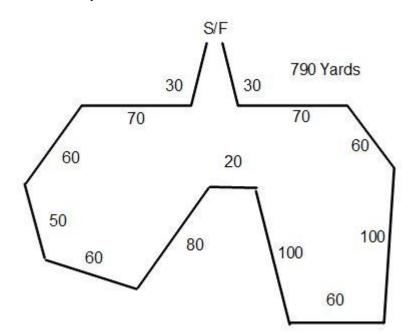

SATURDAY JULY 20, 2013
790 yards; clockwise and reversed for finals. The Colorado Lure Coursing Association reserves the right to alter the course diagram as required by weather and/or field conditions on the day of the trial.

# **COURSE PLANS**