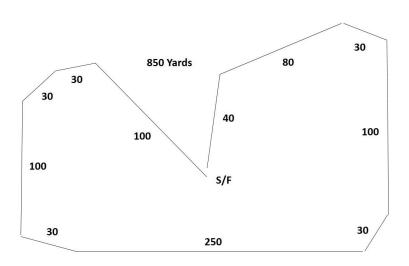

# **COURSE PLANS**

# **FRIDAY JULY 19, 2013**

850 yards; clockwise and reversed for finals. The Colorado Lure Coursing Association reserves the right to alter the course diagram as required by weather and/or field conditions on the day of the trial.