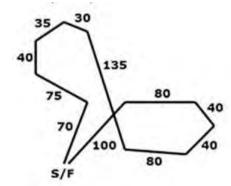

#### **Course Plan**

The club reserves the right to alter the courses as required by weather and/or field conditions on the day of the trial. The courses will be reversed for finals and again for run-offs or at the discretion of the judges.

#### MONDAY: 725 yards