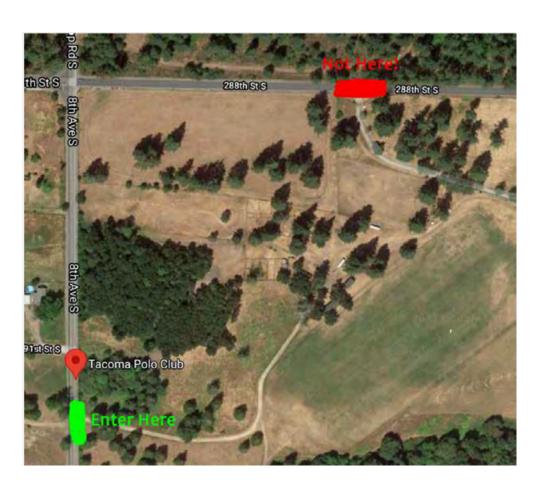

#### **Driving Directions**

Site address: <u>29125 8th Ave S, Roy, WA</u> (click on link for directions from Google)

NOTE: From either direction, GPS may lead you to a private driveway on the cross street 288th. The property owners have requested that we DO NOT USE this private driveway to access the property. Please only use the main entrance on 8th Ave S, marked in green on the image to the right.

From the North: From I-5 take exit #127 (Hwy 512 Puyallup exit) towards Puyallup. Take the Pacific Ave exit (Hwy 7) and turn right. Go south on Pacific Ave approximately 5 miles to the Roy "Y" and bear right on WA-507/Spanaway McKenna Hwy. Go 1.2 miles and turn slight left onto 8th Ave. Go 5.2 miles and turn left into the first driveway after the flashing yellow light at the 288th St. intersection. Follow dirt road to the club house and find a place to park.

From the South: Take I-5 exit 88 for Tenino. Turn right onto Old Hwy 99 SW/Tenino Grand Mound Rd SW. Go 7.7 miles and turn left onto Old Hwy 99 SE/S Wichman St. Go 14 miles and turn right onto WA-507 N/E Yelm Ave. Continue to follow Hwy 507 for 2.9 miles and turn right onto WA-702 E/352nd St S/McKenna Tanwax. Go 5.3 miles to flashing yellow light and turn left on 8th Ave. Go approx. 3.5 miles. The Polo Field is down a dirt road in the trees on the right just before the 288th Street intersection (flashing yellow light), and will be marked with signage. Follow dirt road to the club house and find a place to park.